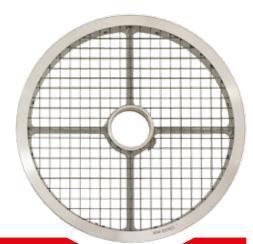

## HALLDE offers the best! DICING GRIDS IN STAINLESS STEEL

## for Vegetable Preparation Machine RG-350 and RG-400

- ▶ dice both hard and soft products
- ▶ machine washable
- sustainable
- ► replaceable knife blades

## Cut dices in combination with recommended slicer...

| DIMENSION >  | CAN BE COMBINED WITH                                                  |
|--------------|-----------------------------------------------------------------------|
| 6x6 mm       | Slicer 3-6 mm                                                         |
| 8x8 mm       | Slicer 3-8 mm and Soft Slicer 8 mm                                    |
| 10x10 mm     | Slicer 3-10 mm and Soft Slicer 8-10 mm                                |
| 12x12 mm     | Slicer 3-10 mm, Soft Slicer 8-10 mm and Dicing Cutter 12,5 mm         |
| 12x12 mm LOW | Soft Slicer 12 mm                                                     |
| 15x15 mm     | Slicer 3-10 mm, Soft Slicer 8-10 mm and Dicing Cutter 12,5 mm         |
| 15x15 mm LOW | Standard Slicer 15 mm, Soft Slicer 12-15 mm and Fine Cut Slicer 14 mm |
| 20x20 mm     | Slicer 3-10 mm, Soft Slicer 8-10 mm and Dicing Cutter 12,5 mm         |
| 20x20 mm LOW | Standard Slicer 15-20 mm and Fine Cut Slicer 14-20 mm                 |
| 25x25 mm     | Slicer 3-10 mm, Soft Slicer 8-10 mm and Dicing Cutter 12,5 mm         |
| 25x25 mm LOW | Standard Slicer 15-20 mm and Fine Cut Slicer 14-20 mm                 |
|              |                                                                       |