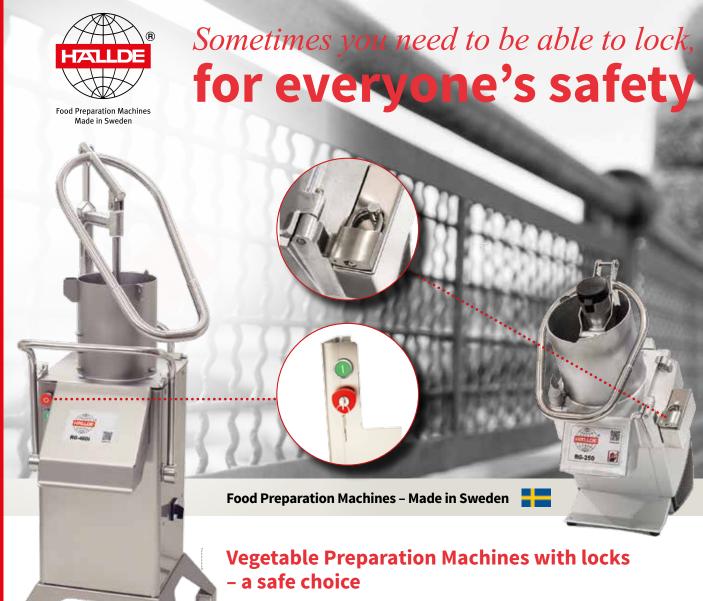

HALLDE Vegetable Preparation Machines use stainless steel cutting tools. The blades are interchangeable and very sharp in order to deliver perfect cutting results. The machines have an efficient start/stop function for safe feeding and can be supplied with a protective cover and lock to prevent unauthorised personnel from accidentally starting the machine. This applies to environments such as kitchens in nursing homes, school canteens, prisons or other places where safety is high priority.

## WHAT MODELS ARE AVAILABLE WITH LOCKS?

The models RG-100, RG-200, RG-250 and RG-350 can be ordered with a protective cover that covers the start and stop button. The user locks the machine with a removable padlock.

The models RG-300i and RG-400i can be ordered with a lockable stop button. When the red button is pressed, the machine stops. To start the machine again, the red button must be unlocked with a key before you can press the green start button.