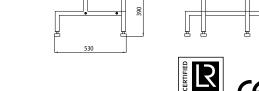

## Stainless steel machine table for RG-100, RG-200, RG-250 diwash, **RG-250 and RG-350**

- Convenient and stable machine table easily adjusted for optimal working height. The ergonomic design has three different heights:
- High position

Primarily for preparation with Vegetable Preparation Machines RG-100, RG-200, RG-250 diwash and RG-250.

 Middle position Primarily for preparation with Vegetable Preparation Machine RG-350 - Low position

Primarily for preparation with Vegetable Preparation Machine RG-350.

- The height of the feet is adjustable to easily ensure the machine table remains stable on uneven surfaces.
- The machine table comes with a gastronorm 1/1-100 container, which is placed in front of the Vegetable Preparation Machine (there is also room for a gastronorm 1/1-200 container).
- with the container in front, which collects cut products and is easily replaced when full.
- The rack the container rests on can easily be detached for use with HALLDE's Container Trolley, which optimises preparation when:
  - Production is very high
  - The prepared products must be transported
  - The user wants to avoid lifting