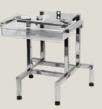

## Stainless steel machine table for RG-100, RG-200, RG-250 diwash, **RG-250 and RG-350**

- Convenient and stable machine table easily adjusted for optimal working height. The ergonomic design has three different heights:
- High position

Primarily for preparation with Vegetable Preparation Machines RG-100, RG-200, RG-250 diwash and RG-250.

 Middle position Primarily for preparation with Vegetable Preparation Machine RG-350 - Low position