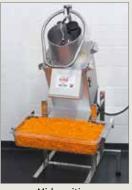

Food Preparation Machines Made in Sweden

High position

Mid position

- For use with Vegetable Preparation Machines RG-100, RG-200, RG-250 diwash, RG-250 and RG-350
- Adjustable in three positions for optimal working height
- Creates an ergonomic and convenient workstation
- Stable on uneven surfaces

Primarily for preparation with Vegetable Preparation Machines RG-100, RG-200, RG-250 diwash and RG-250.

 Middle position Primarily for preparation with Vegetable Preparation Machine RG-350 - Low position