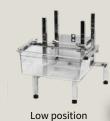

Primarily for preparation with Vegetable Preparation Machines RG-100, RG-200, RG-250 diwash and RG-250.

 Middle position Primarily for preparation with Vegetable Preparation Machine RG-350 - Low position

Primarily for preparation with Vegetable Preparation Machine RG-350.

- The height of the feet is adjustable to easily ensure the machine table remains stable on uneven surfaces.
- The machine table comes with a gastronorm 1/1-100 container, which is placed in front of the Vegetable Preparation Machine (there is also room for a gastronorm 1/1-200 container).
- with the container in front, which collects cut products and is easily replaced when full.
- The rack the container rests on can easily be detached for use with HALLDE's Container Trolley, which optimises preparation when:
  - Production is very high
  - The prepared products must be transported
  - The user wants to avoid lifting