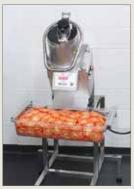

Primarily for preparation with Vegetable Preparation Machine RG-350.

- The height of the feet is adjustable to easily ensure the machine table remains stable on uneven surfaces.
- The machine table comes with a gastronorm 1/1-100 container, which is placed in front of the Vegetable Preparation Machine (there is also room for a gastronorm 1/1-200 container).
- with the container in front, which collects cut products and is easily replaced when full.
- The rack the container rests on can easily be detached for use with HALLDE's Container Trolley, which optimises preparation when:
  - Production is very high
  - The prepared products must be transported
  - The user wants to avoid lifting

• The machine table facilitates preparation by allowing feeding at the right working height along

- High position