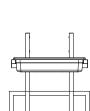

   adjustable feet
- Easy to use with Container Trolley

**High position** 

Mid position with GN 1/1-100 container

Mid position with GN 1/1-200 container

**Food Preparation Machines** Made in Sweden

Primarily for preparation with Vegetable Preparation Machine RG-350.

- The height of the feet is adjustable to easily ensure the machine table remains stable on uneven surfaces.
- The machine table comes with a gastronorm 1/1-100 container, which is placed in front of the Vegetable Preparation Machine (there is also room for a gastronorm 1/1-200 container).
- with the container in front, which collects cut products and is easily replaced when full.
- The rack the container rests on can easily be detached for use with HALLDE's Container Trolley, which optimises preparation when:
  - Production is very high
  - The prepared products must be transported
  - The user wants to avoid lifting