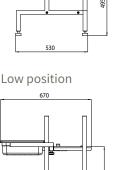

## Stainless steel machine table for RG-100, RG-200, RG-250 diwash, **RG-250 and RG-350**

- Convenient and stable machine table easily adjusted for optimal working height. The ergonomic design has three different heights:
- High position

Primarily for preparation with Vegetable Preparation Machines RG-100, RG-200, RG-250 diwash and RG-250.

 Middle position Primarily for preparation with Vegetable Preparation Machine RG-350 - Low position

Primarily for preparation with Vegetable Preparation Machine RG-350.

- The height of the feet is adjustable to easily ensure the machine table remains stable on uneven surfaces.
- The machine table comes with a gastronorm 1/1-100 container, which is placed in front of the Vegetable Preparation Machine (there is also room for a gastronorm 1/1-200 container).
- with the container in front, which collects cut products and is easily replaced when full.
- The rack the container rests on can easily be detached for use with HALLDE's Container Trolley, which optimises preparation when:
  - Production is very high
  - The prepared products must be transported
  - The user wants to avoid lifting