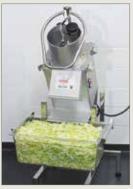

   adjustable feet
- Easy to use with Container Trolley

**High position** 

Mid position with GN 1/1-100 container

Mid position with GN 1/1-200 container

**Food Preparation Machines** Made in Sweden

Primarily for preparation with Vegetable Preparation Machine RG-350.

- The height of the feet is adjustable to easily ensure the machine table remains stable on uneven surfaces.
- The machine table comes with a gastronorm 1/1-100 container, which is placed in front of the Vegetable Preparation Machine (there is also room for a gastronorm 1/1-200 container).
- with the container in front, which collects cut products and is easily replaced when full.
- The rack the container rests on can easily be detached for use with HALLDE's Container Trolley, which optimises preparation when:
  - Production is very high
  - The prepared products must be transported
  - The user wants to avoid lifting