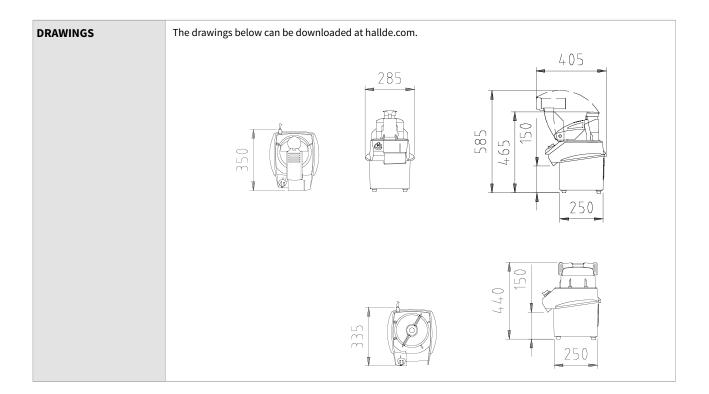

## PRODUCT DESCRIPTION

Combined Vegetable Preparation machine, process up to 2 kg/minute and Vertical Cutter, volume 3 litre.