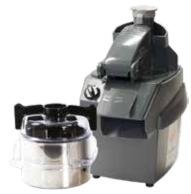

## PRODUCT DESCRIPTION

Combined Vegetable Preparation machine, process up to 2 kg/minute and Vertical Cutter, volume 3 litre.