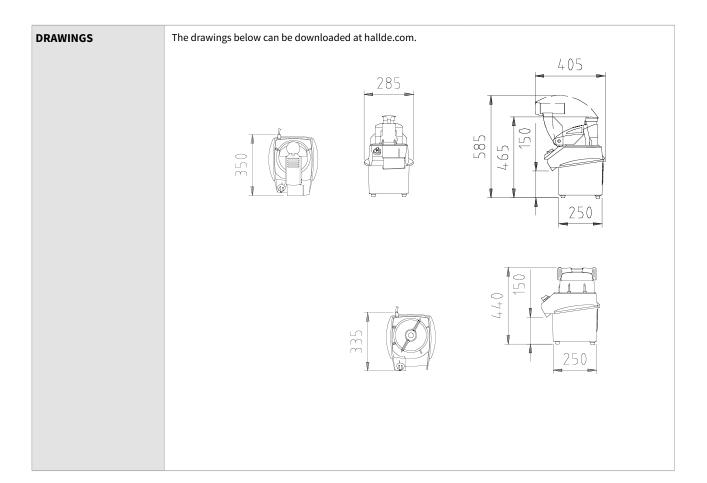

| CE approved. Two safety switches, machine safety: IP34.                                                                                                                                                                                                                                                                                                                                                                                                                                                                                                                                                                                                                                                                                                  |              |          |                |                |