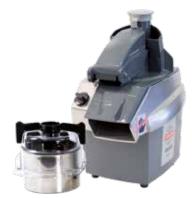

## MODEL

CC-34

## PRODUCT DESCRIPTION

Combined Vegetable Preparation machine, process up to 2 kg/minute and Vertical Cutter, volume 3 litre.