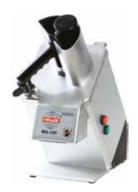

## MANUFACTURER

HALLDE

## MODEL

RG-100

## PRODUCT DESCRIPTION

Vegetable Preparation Machine, process up to 5 kg/minute.