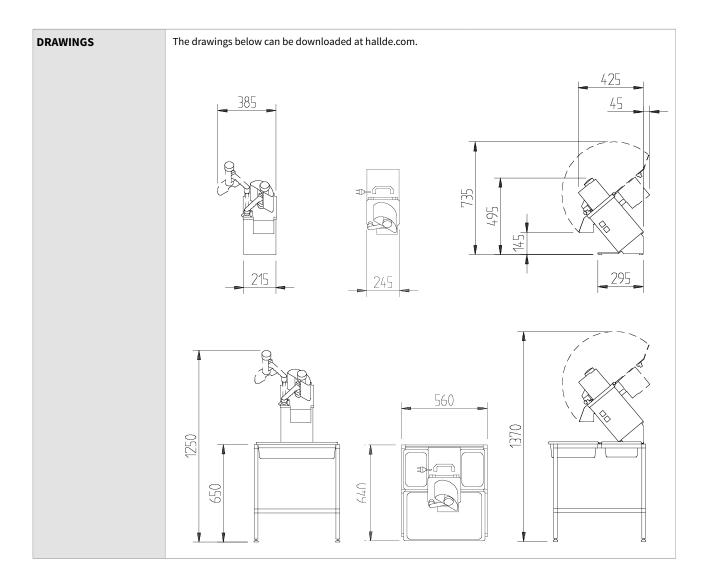

## PRODUCT DESCRIPTION

Vegetable Preparation Machine, process up to 5 kg/minute.