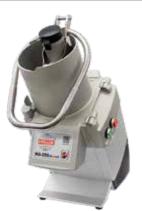

## MANUFACTURER

HALLDE

MODEL

RG-250 diwash

## PRODUCT DESCRIPTION

Vegetable Preparation Machine, process up to 10 kg/minute.