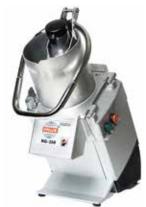

## MANUFACTURER

HALLDE

## MODEL

RG-250

## PRODUCT DESCRIPTION

Vegetable Preparation Machine, process up to 10 kg/minute.