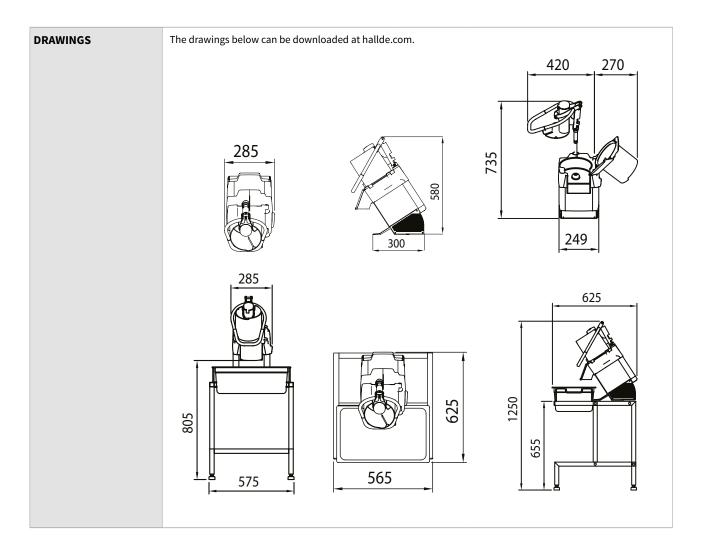

## PRODUCT DESCRIPTION

Vegetable Preparation Machine, process up to 10 kg/minute.